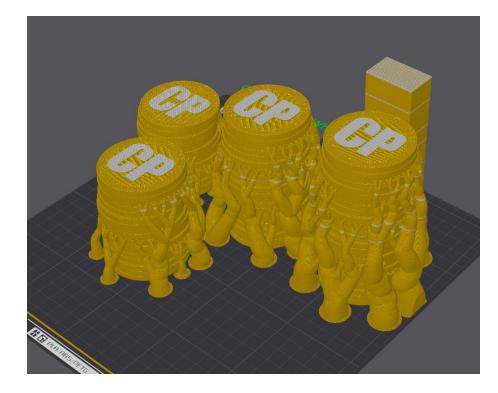

If you've got a Bambu Lab printer, I've also included a .3mf file with everything set up for every variation. Just make sure to choose the right printer if you've got another printer than the P1S.

Also, there are 4 different "stacks" of coins in different heights that you can print to make it appear that you have a lot more coins than you have. I believe this is a really nice addition.

#### **Standing Coins:**

- Infill Density = 15%
- Infill Pattern = gyroid
- Layer Height = 0.08mm (or as low as possible)
- Support = Yes
- Support Type = Tree

#### Stacks:

- Infill density = 15%
- Infill Pattern = Gyroid
- Layer Height = 0.2
- Support = Yes
- Support Type = Tree

Again, I would like to thank you for buying this product, and I hope that it's been what you expected.