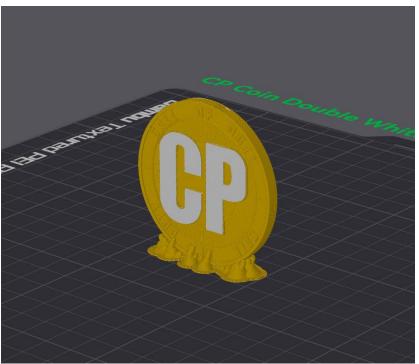

With a total of 12 different .stl files included you have the possibility to choose whether you want to print two half sides flat on the printer's bed and then glue them together, or if you prefer to print them standing to get both sides in one go. There are pros and cons for both, but with digital files you can try as many times as you want to get the perfect result.

If you've got a Bambu Lab printer, I've also included a .3mf file with everything set up for every variation. Just make sure to choose the right printer if you've got another printer than the P1S.

Also, there are 4 different "stacks" of coins in different heights that you can print to make it appear that you have a lot more coins than you have. I believe this is a really nice addition.