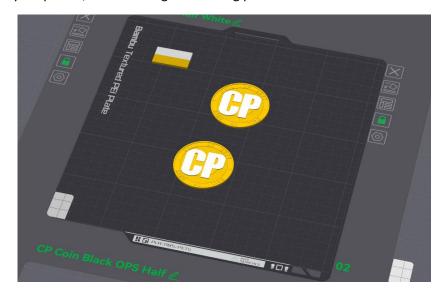

With a total of 12 different .stl files included you have the possibility to choose whether you want to print two half sides flat on the printer's bed and then glue them together, or if you prefer to print them standing to get both sides in one go. There are pros and cons for both, but with digital files you can try as many times as you want to get the perfect result.

If you've got a Bambu Lab printer, I've also included a .3mf file with everything set up for every variation. Just make sure to choose the right printer if you've got another printer than the P1S.

Also, there are 4 different "stacks" of coins in different heights that you can print to make it appear that you have a lot more coins than you have. I believe this is a really nice addition.